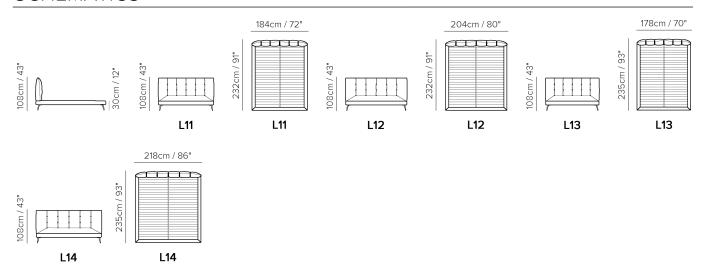

### **SCHEMATICS**

#### **NOTES**

- Leather/Fabric MIX CATEGORIES are based on the STARTING PRICE CATEGORY OF LEATHER combined with fabric = cat. 1A (cat.10 + fabric) - 1B (cat.15 + fabric) - 2A (cat. 20 ...) - 2B (cat. 25 ...) - 3A (cat. 30 ...) - 3B (cat. 35 ...) - 4A (cat. 40 ...) – 5E (cat. 55 ...)
- Bed with split mesh (ver. L1..)
- MESH DIMENSION:
- Vers. L11: 160 x 200 cm (63 x 79 inch)
- Vers. L12: 180 x 200 cm (71 x 79 inch)
- Vers. L13: 152 x 200 cm (60 x 79 inch)
- Vers. L14: 193 x 200 cm (76 x 79 inch)
- Metal legs available with brushed brass (70) or black chromed (78) finishing.
- The bed must be ordered always with 2 coverings.
- LEATHER/FABRIC MIX:
- 1° COV (Leather): Frame and headboard
- 2° COV (Fabric): Headboard and frame detail
- LEATHER:
- 1° COV (Leather): Frame, front panel of the headboard
- 2° COV (Leather): Headboard and frame detail (same category as 1° Cov)
- FABRIC:
- 1° COV (Fabric): Frame, front panel of the headboard
- 2° COV (Leather/Fabric): Headboard or frame detail (in case of leather, only art. Lemans)