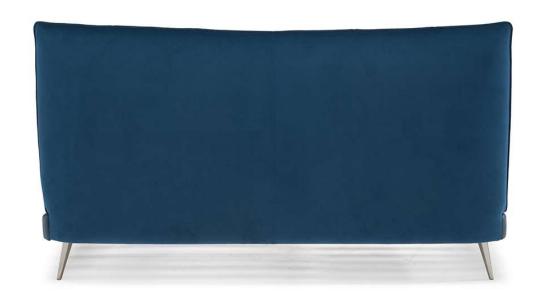

# Galattico LE03

## Galattico LE03

#### **NOTES**

- Leather/Fabric MIX CATEGORIES are based on the STARTING PRICE CATEGORY OF LEATHER combined with fabric = cat. 1A (cat.10 + fabric) - 1B (cat.15 + fabric) - 2A (cat. 20 ...) - 2B (cat. 25 ...) - 3A (cat. 30 ...) - 3B (cat. 35 ...) - 4A (cat. 40 ...) – 5E (cat. 55 ...)
- Bed with split mesh (ver. L1..)
- MESH DIMENSION:
- Vers. L11: 160 x 200 cm (63 x 79 inch)
- Vers. L12: 180 x 200 cm (71 x 79 inch)
- Vers. L13: 152 x 200 cm (60 x 79 inch)
- Vers. L14: 193 x 200 cm (76 x 79 inch)
- Metal legs available with brushed brass (70) or black chromed (78) finishing.
- The bed must be ordered always with 2 coverings.
- LEATHER/FABRIC MIX:
- 1° COV (Leather): Frame and headboard
- 2° COV (Fabric): Headboard and frame detail
- LEATHER:
- 1° COV (Leather): Frame, front panel of the headboard
- 2° COV (Leather): Headboard and frame detail (same category as 1° Cov)
- FABRIC:
- 1° COV (Fabric): Frame, front panel of the headboard
- 2° COV (Leather/Fabric): Headboard or frame detail (in case of leather, only art. Lemans)