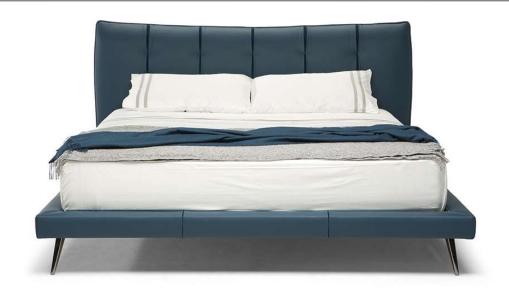

# Galattico LE03

## Galattico LE03

#### **NOTES**

- Leather/Fabric MIX CATEGORIES are based on the STARTING PRICE CATEGORY OF LEATHER combined with fabric = cat. 1A (cat.10 + fabric) - 1B (cat.15 + fabric) - 2A (cat. 20 ...) - 2B (cat. 25 ...) - 3A (cat. 30 ...) - 3B (cat. 35 ...) - 4A (cat. 40 ...) – 5E (cat. 55 ...)
- Bed with split mesh (ver. L1..)
- MESH DIMENSION:
- Vers. L11: 160 x 200 cm (63 x 79 inch)
- Vers. L12: 180 x 200 cm (71 x 79 inch)
- Vers. L13: 152 x 200 cm (60 x 79 inch)
- Vers. L14: 193 x 200 cm (76 x 79 inch)
- Metal legs available with brushed brass (70) or black chromed (78) finishing.
- The bed must be ordered always with 2 coverings.
- LEATHER/FABRIC MIX:
- 1° COV (Leather): Frame and headboard
- 2° COV (Fabric): Headboard and frame detail
- LEATHER:
- 1° COV (Leather): Frame, front panel of the headboard
- 2° COV (Leather): Headboard and frame detail (same category as 1° Cov)
- FABRIC:
- 1° COV (Fabric): Frame, front panel of the headboard
- 2° COV (Leather/Fabric): Headboard or frame detail (in case of leather, only art. Lemans)