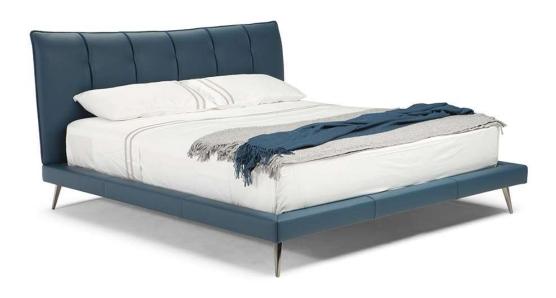

# Galattico LE03

## Galattico LE03

#### **NOTES**

- Leather/Fabric MIX CATEGORIES are based on the STARTING PRICE CATEGORY OF LEATHER combined with fabric = cat. 1A (cat.10 + fabric) - 1B (cat.15 + fabric) - 2A (cat. 20 ...) - 2B (cat. 25 ...) - 3A (cat. 30 ...) - 3B (cat. 35 ...) - 4A (cat. 40 ...) – 5E (cat. 55 ...)
- Bed with split mesh (ver. L1..)
- MESH DIMENSION:
- Vers. L11: 160 x 200 cm (63 x 79 inch)
- Vers. L12: 180 x 200 cm (71 x 79 inch)
- Vers. L13: 152 x 200 cm (60 x 79 inch)
- Vers. L14: 193 x 200 cm (76 x 79 inch)
- Metal legs available with brushed brass (70) or black chromed (78) finishing.
- The bed must be ordered always with 2 coverings.
- LEATHER/FABRIC MIX:
- 1° COV (Leather): Frame and headboard
- 2° COV (Fabric): Headboard and frame detail
- LEATHER:
- 1° COV (Leather): Frame, front panel of the headboard
- 2° COV (Leather): Headboard and frame detail (same category as 1° Cov)
- FABRIC:
- 1° COV (Fabric): Frame, front panel of the headboard
- 2° COV (Leather/Fabric): Headboard or frame detail (in case of leather, only art. Lemans)