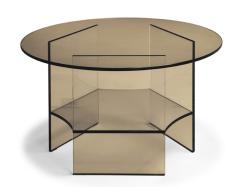

#### **ROUND ACCENT**

40cm H 51cm 15,75" H 20,08"

## **TECHNICAL INFORMATION**

The play of shapes and transparencies makes the Pepe coffee table unique in its kind. Skilful joints and rounded shapes give life to an intriguing and functional project. The different compositions and finishes make Pepe a very versatile element.

#### **TECHNICAL FEATURES**

Base / Top: Tempered glass with UV glued elements in Smoked, Transparent and Bronze finishes in 3 different sizes to combine with each other.

**PEPE TO41** 

**NOTES**