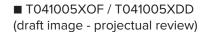

#### **ROUND CENTRAL**

70cm H 41cm 27,56" H 16,14"

90cm H 31cm 35,43" H 12,2"

## **TECHNICAL INFORMATION**

The play of shapes and transparencies makes the Pepe coffee table unique in its kind. Skilful joints and rounded shapes give life to an intriguing and functional project. The different compositions and finishes make Pepe a very versatile element.

#### **TECHNICAL FEATURES**

Base / Top: Tempered glass with UV glued elements in Smoked, Transparent and Bronze finishes in 3 different sizes to combine with each other.

**PEPE TO41** 

**NOTES**