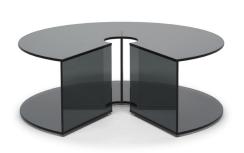

#### **ROUND CENTRAL**

70cm H 41cm 27,56" H 16,14"

90cm H 31cm 35,43" H 12,2"

## **TECHNICAL INFORMATION**

The play of shapes and transparencies makes the Pepe coffee table unique in its kind. Skilful joints and rounded shapes give life to an intriguing and functional project. The different compositions and finishes make Pepe a very versatile element.

#### **TECHNICAL FEATURES**

Base / Top: Tempered glass with UV glued elements in Smoked, Transparent and Bronze finishes in 3 different sizes to combine with each other.

**PEPE TO41** 

**NOTES**