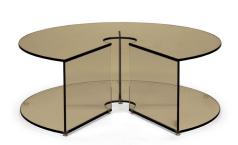

# DIVANI & DIVANI

■ T041008XOF / T041008XDD

■ T041011XOF / T041011XDD

■ T041006XOF / T041006XDD (draft image - projectual review)

■ T041009XOF / T041009XDD

■ T041012XOF / T041012XDD

■ T041004XOF / T041004XDD (draft image - projectual review)

## **TECHNICAL INFORMATION**

The play of shapes and transparencies makes the Pepe coffee table unique in its kind. Skilful joints and rounded shapes give life to an intriguing and functional project. The different compositions and finishes make Pepe a very versatile element.

#### **TECHNICAL FEATURES**

Base / Top: Tempered glass with UV glued elements in Smoked, Transparent and Bronze finishes in 3 different sizes to combine with each other.

**PEPE TO41** 

**NOTES**