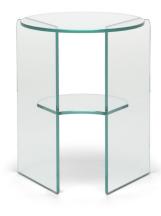

#### **ROUND ACCENT**

40cm H 51cm 15,75" H 20,08"

## **TECHNICAL INFORMATION**

The play of shapes and transparencies makes the Pepe coffee table unique in its kind. Skilful joints and rounded shapes give life to an intriguing and functional project. The different compositions and finishes make Pepe a very versatile element.

#### **TECHNICAL FEATURES**

Base / Top: Tempered glass with UV glued elements in Smoked, Transparent and Bronze finishes in 3 different sizes to combine with each other.

**PEPE TO41** 

**NOTES**