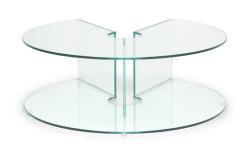

#### **ROUND CENTRAL**

70cm H 41cm 27,56" H 16,14"

90cm H 31cm 35,43" H 12,2"

## **TECHNICAL INFORMATION**

The play of shapes and transparencies makes the Pepe coffee table unique in its kind. Skilful joints and rounded shapes give life to an intriguing and functional project. The different compositions and finishes make Pepe a very versatile element.

#### **TECHNICAL FEATURES**

Base / Top: Tempered glass with UV glued elements in Smoked, Transparent and Bronze finishes in 3 different sizes to combine with each other.

**PEPE TO41** 

**NOTES**