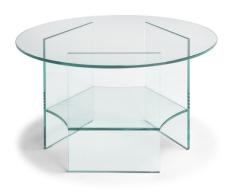

#### **ROUND CENTRAL**

70cm H 41cm 27,56" H 16,14"

90cm H 31cm 35,43" H 12,2"

## **TECHNICAL INFORMATION**

The play of shapes and transparencies makes the Pepe coffee table unique in its kind. Skilful joints and rounded shapes give life to an intriguing and functional project. The different compositions and finishes make Pepe a very versatile element.

#### **TECHNICAL FEATURES**

Base / Top: Tempered glass with UV glued elements in Smoked, Transparent and Bronze finishes in 3 different sizes to combine with each other.

**PEPE TO41** 

**NOTES**