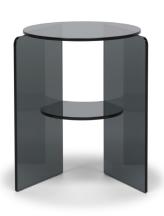

#### **ROUND ACCENT**

40cm H 51cm 15,75" H 20,08"

## **TECHNICAL INFORMATION**

The play of shapes and transparencies makes the Pepe coffee table unique in its kind. Skilful joints and rounded shapes give life to an intriguing and functional project. The different compositions and finishes make Pepe a very versatile element.

#### **TECHNICAL FEATURES**

Base / Top: Tempered glass with UV glued elements in Smoked, Transparent and Bronze finishes in 3 different sizes to combine with each other.

**PEPE TO41** 

**NOTES**