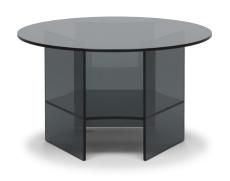

#### **ROUND CENTRAL**

70cm H 41cm 27,56" H 16,14"

90cm H 31cm 35,43" H 12,2"

## **TECHNICAL INFORMATION**

The play of shapes and transparencies makes the Pepe coffee table unique in its kind. Skilful joints and rounded shapes give life to an intriguing and functional project. The different compositions and finishes make Pepe a very versatile element.

#### **TECHNICAL FEATURES**

Base / Top: Tempered glass with UV glued elements in Smoked, Transparent and Bronze finishes in 3 different sizes to combine with each other.

**PEPE TO41** 

**NOTES**