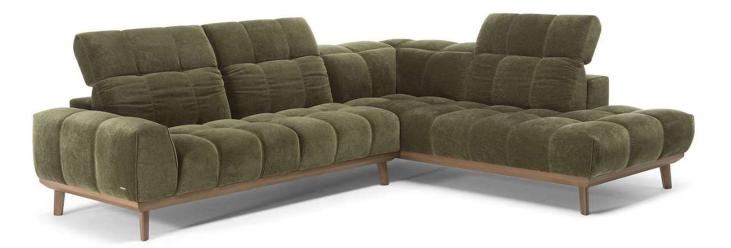

## Autentico C141

- Wooden base and legs available in finishing 09 (Walnut) / 18 (Wengè)
- Feet height 20,0 cm