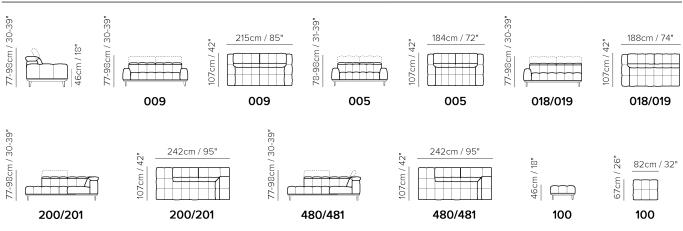

# Autentico C141



Vers. 009



Vers. 009



## Autentico C141

#### SCHEMATICS



#### COMPOSITION EXAMPLES



## Autentico C141

#### TECHNICAL INFORMATION

| *        | COVERING | Leather<br>🔽     | Soft Cover                                       |                                                         |              |                                                                                             |
|----------|----------|------------------|--------------------------------------------------|---------------------------------------------------------|--------------|---------------------------------------------------------------------------------------------|
| #        | LEGS     | Wood<br>🔽        | Metal                                            | Plastic                                                 | Castors      | Upholstered