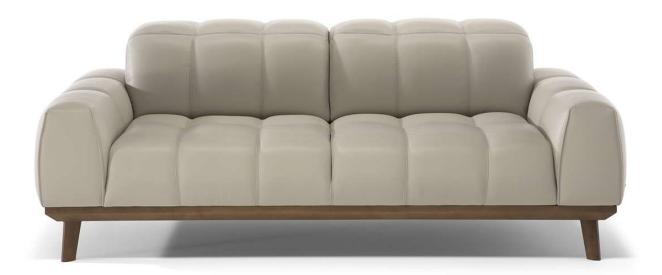

# Autentico C141



Vers. 009



Vers. 009



## Autentico C141

#### SCHEMATICS



#### COMPOSITION EXAMPLES



## Autentico C141

#### TECHNICAL INFORMATION

| *        | COVERING | Leather<br>🔽     | Soft Cover                                       |                                                         |              |                                                                                             |
|----------|----------|------------------|--------------------------------------------------|---------------------------------------------------------|--------------|---------------------------------------------------------------------------------------------|
| #        | LEGS     | Wood<br>🔽        | Metal                                            | Plastic