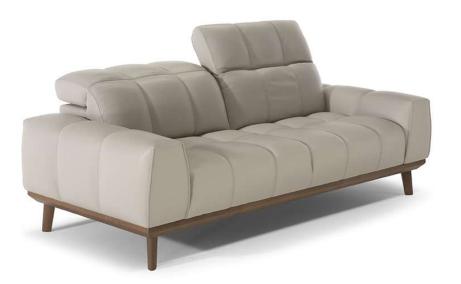

# Autentico C141



Vers. 009



Vers. 009



## Autentico C141

#### SCHEMATICS



#### COMPOSITION EXAMPLES



## Autentico C141

#### TECHNICAL INFORMATION

| *        | COVERING | Leather<br>🔽     | Soft Cover                                       |                                                         |              |                                                                                             |
|----------|----------|------------------|--------------------------------------------------|---------------------------------------------------------|--------------|---------------------------------------------------------------------------------------------|
| #        | LEGS     | Wood<br>🔽        | Metal                                            | Plastic